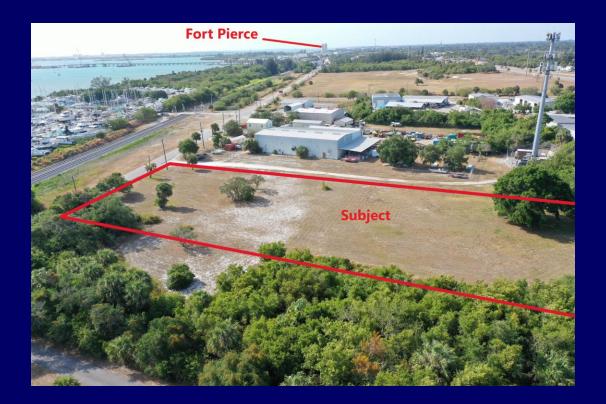

## FOR SALE – 2.5 ACRES VACANT INDUSTRIAL PROPERTY N. OLD DIXIE HWY

## **PROPERTY INFORMATION**

| LOCATION:    | N. Old Dixie Hwy<br>Fort Pierce, FL                                                                                                                       |
|--------------|-----------------------------------------------------------------------------------------------------------------------------------------------------------|
| LOT SIZE:    | 2.5 Acres                                                                                                                                                 |
| FRONTAGE:    | Old Dixie Hwy                                                                                                                                             |
| LOCATION:    | Saint Lucie Village                                                                                                                                       |
| ZONING:      | Industrial                                                                                                                                                |
| SALE PRICE : | \$495,000.00                                                                                                                                              |
| COMMENTS:    | 2.5 Acres of Vacant Industrial Property<br>Great Location on Old Dixie Hwy<br>Close to Downtown Fort Pierce<br>Already Cleared and Ready for Your New Use |