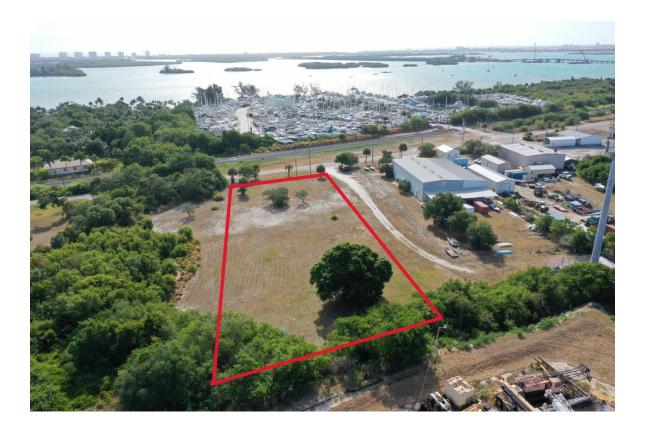

## FOR SALE – 2.5 ACRES VACANT INDUSTRIAL PROPERTY N. OLD DIXIE HWY

## **PROPERTY INFORMATION**

| LOCATION:    | N. Old Dixie Hwy<br>Fort Pierce, FL                                                                                                                       |
|--------------|-----------------------------------------------------------------------------------------------------------------------------------------------------------|
| LOT SIZE:    | 2.5 Acres                                                                                                                                                 |
| FRONTAGE:    | Old Dixie Hwy                                                                                                                                             |
| LOCATION:    | Saint Lucie Village                                                                                                                                       |
| ZONING:      | Industrial                                                                                                                                                |
| SALE PRICE : | \$495,000.00                                                                                                                                              |
| COMMENTS:    | 2.5 Acres of Vacant Industrial Property<br>Great Location on Old Dixie Hwy<br>Close to Downtown Fort Pierce<br>Already Cleared and Ready for Your New Use |