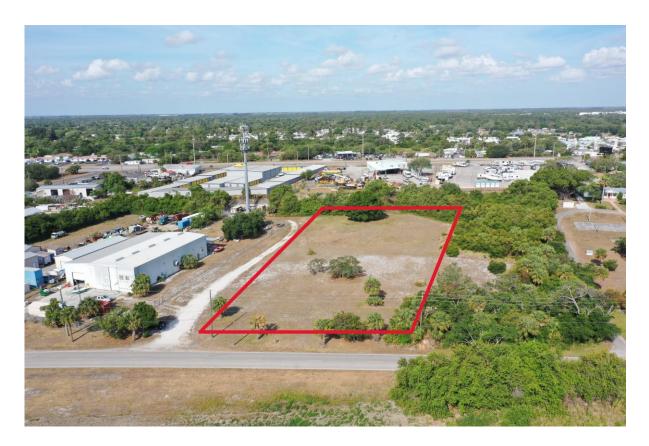

## FOR SALE – 2.5 ACRES VACANT INDUSTRIAL PROPERTY N. OLD DIXIE HWY

## **PROPERTY INFORMATION**

| LOCATION:    | N. Old Dixie Hwy<br>Fort Pierce, FL                                                                                                                       |
|--------------|-----------------------------------------------------------------------------------------------------------------------------------------------------------|
| LOT SIZE:    | 2.5 Acres                                                                                                                                                 |
| FRONTAGE:    | Old Dixie Hwy                                                                                                                                             |
| LOCATION:    | Saint Lucie Village                                                                                                                                       |
| ZONING:      | Industrial                                                                                                                                                |
| SALE PRICE : | \$495,000.00                                                                                                                                              |
| COMMENTS:    | 2.5 Acres of Vacant Industrial Property<br>Great Location on Old Dixie Hwy<br>Close to Downtown Fort Pierce<br>Already Cleared and Ready for Your New Use |