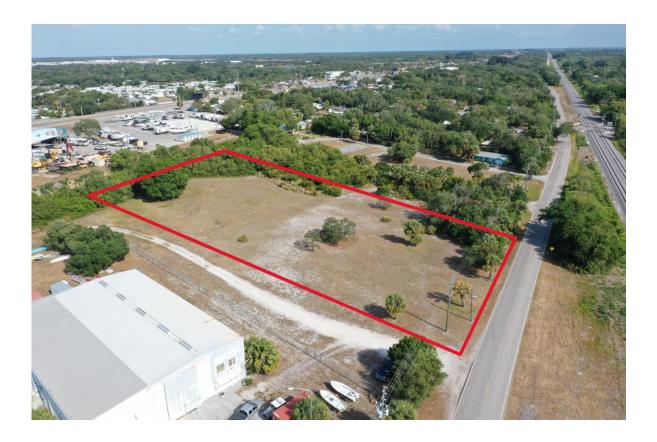

## FOR SALE – 2.5 ACRES VACANT INDUSTRIAL PROPERTY N. OLD DIXIE HWY

## **PROPERTY INFORMATION**

| LOCATION:    | N. Old Dixie Hwy<br>Fort Pierce, FL                                                                                                                       |
|--------------|-----------------------------------------------------------------------------------------------------------------------------------------------------------|
| LOT SIZE:    | 2.5 Acres                                                                                                                                                 |
| FRONTAGE:    | Old Dixie Hwy                                                                                                                                             |
| LOCATION:    | Saint Lucie Village                                                                                                                                       |
| ZONING:      | Industrial                                                                                                                                                |
| SALE PRICE : | \$495,000.00                                                                                                                                              |
| COMMENTS:    | 2.5 Acres of Vacant Industrial Property<br>Great Location on Old Dixie Hwy<br>Close to Downtown Fort Pierce<br>Already Cleared and Ready for Your New Use |