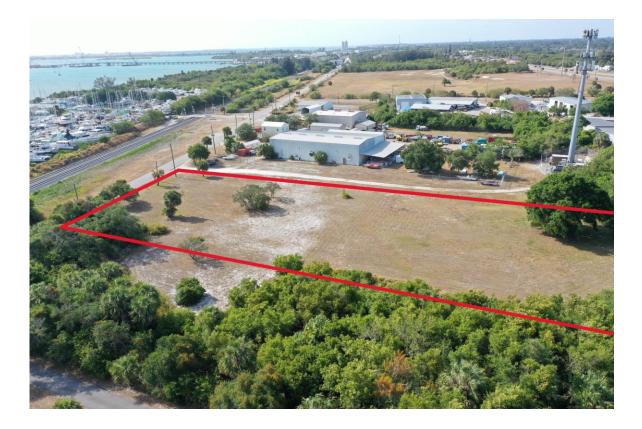

## FOR SALE – 2.5 ACRES VACANT INDUSTRIAL PROPERTY N. OLD DIXIE HWY

## **PROPERTY INFORMATION**

| LOCATION:    | N. Old Dixie Hwy<br>Fort Pierce, FL                                                                                                                       |
|--------------|-----------------------------------------------------------------------------------------------------------------------------------------------------------|
| LOT SIZE:    | 2.5 Acres                                                                                                                                                 |
| FRONTAGE:    | Old Dixie Hwy                                                                                                                                             |
| LOCATION:    | Saint Lucie Village                                                                                                                                       |
| ZONING:      | Industrial                                                                                                                                                |
| SALE PRICE : | \$495,000.00                                                                                                                                              |
| COMMENTS:    | 2.5 Acres of Vacant Industrial Property<br>Great Location on Old Dixie Hwy<br>Close to Downtown Fort Pierce<br>Already Cleared and Ready for Your New Use |